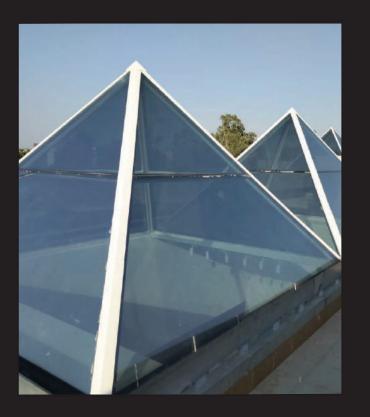

## PROJECT HIGHLIGHTS

- Name of the Project: Site in Chattarpur Farms
- Architect/PMC Name: Earth Homez
- Location: Delhi
- Customer Requisite: For this project, the customer wanted Glass Pyramid skylights, following the golden ratio. The challenge here was to design these skylights by incorporating a minimum number of glass panes within the structure and avoiding heat traps in the skylight while maintaining the VLT. In addition, we needed to make sure the entire design is completely leak proof with an unassailable drainage system.
- Our Solutions: We specialize in providing 360-degree-solutions, starting from designs to installations. We have our own in-house team of experienced architects who design the projects and an in-house installation team who conduct surveys and maintain the installation standards. The challenge of this project was to maintain the temperature and noise levels inside the farmhouse, additionally, uphold safety so that outsiders cannot break in through the skylight. The suggested glass here was 6mm Ecosense Exceed Clear Vision Plus Tempered (Top Side) Face #1 & 2 + 16mm air gap with argon + 6mm Clear HS (Face #3 & 4) + 1.52 Clear PVB + 6mm Clear HS glass (Face #5 & 6) RG to cut the temperature and noise. Further, a proper drainage mechanism was required to avoid any leakages and water stagnations. We designed a gutter system for proper drainage so that the ledge walls are not damaged and ensured that the entire structure is leak proof by installing a coping mechanism on top of the glass pyramid.

- Final Result: We have successfully installed three glass pyramid skylights with the required heat parameters and drainage system.
- Story Behind the Project: Our design team worked out the pyramid calculations according to the site measurements with the least number of glasses. The customer wanted to hang a chandelier from the centre of the said pyramid, hence, the MS sections and load calculations were carried out specifically to accommodate the additional weight of 100 kilograms. To take the project a notch higher, we also installed additional safety films on the outer surface to avoid any breakage due to mishaps.
- AlS Product or Solution Used: AlS Ecosense Exceed Clear Vision Plus Tempered (Top Side) Face #1 & 2 + 16mm air gap with argon + 6mm Clear HS (Face #3 & 4) + 1.52 Clear PVB + 6mm Clear HS glass (Face #5 & 6).
- Feedback: Based on the outcome of this project, the team was signed up for additional work involving aluminum windows, shower cubicles, pergolas, and railing systems at the same site. We at Glasxperts, want to express our sincerest gratitude to the architects of Earth Homez, who were a part of this project. We are in awe of their innovating spirit and will always do our best to bring their visions come to life.