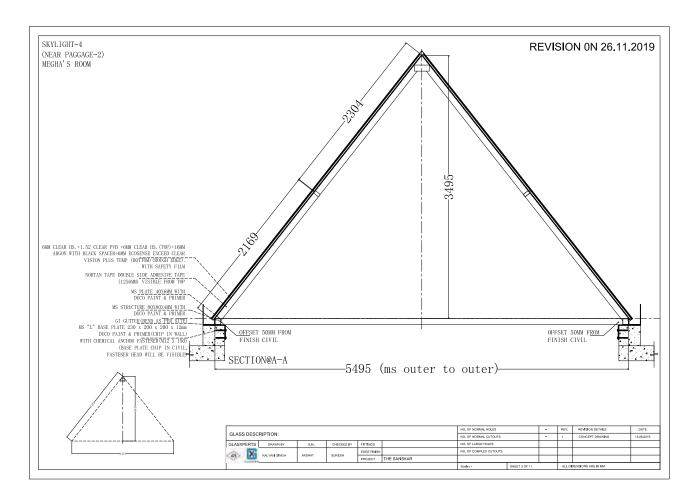

## PROJECT HIGHLIGHTS

- Name of the Project: Site in Chattarpur Farms
- Architect/PMC Name: Earth Homez
- Location: Delhi
- Customer Requisite: For this project, the customer wanted Glass Pyramid skylights, following the golden ratio. The challenge here was to design these skylights by incorporating a minimum number of glass panes within the structure and avoiding heat traps in the skylight while maintaining the VLT. In addition, we needed to make sure the entire design is completely leak proof with an unassailable drainage system.
- Our Solutions: We specialize in providing 360-degree-solutions, starting from designs to installations. We have our own in-house team of experienced architects who design the projects and an in-house installation team who conduct surveys and maintain the installation standards. The challenge of this project was to maintain the temperature and noise levels inside the farmhouse, additionally, uphold safety so that outsiders cannot break in through the skylight. The suggested glass here was 6mm Ecosense Exceed Clear Vision Plus Tempered (Top Side) Face #1 & 2 + 16mm air gap with argon + 6mm Clear HS (Face #3 & 4) + 1.52 Clear PVB + 6mm Clear HS glass (Face #5 & 6) RG to cut the temperature and noise. Further, a proper drainage mechanism was required to avoid any leakages and water stagnations. We designed a gutter system for proper drainage so that the ledge walls are not damaged and ensured that the entire structure is leak proof by installing a coping mechanism on top of the glass pyramid.

- Final Result: We have successfully installed three glass pyramid skylights with the required heat parameters and drainage system.
- Story Behind the Project: Our design team worked out the pyramid calculations according to the site measurements with the least number of glasses. The customer wanted to hang a chandelier from the centre of the said pyramid, hence, the MS sections and load calculations were carried out specifically to accommodate the additional weight of 100 kilograms. To take the project a notch higher, we also installed additional safety films on the outer surface to avoid any breakage due to mishaps.
- AlS Product or Solution Used: AlS Ecosense Exceed Clear Vision Plus Tempered (Top Side) Face #1 & 2 + 16mm air gap with argon + 6mm Clear HS (Face #3 & 4) + 1.52 Clear PVB + 6mm Clear HS glass (Face #5 & 6).
- Feedback: Based on the outcome of this project, the team was signed up for additional work involving aluminum windows, shower cubicles, pergolas, and railing systems at the same site. We at Glasxperts, want to express our sincerest gratitude to the architects of Earth Homez, who were a part of this project. We are in awe of their innovating spirit and will always do our best to bring their visions come to life.