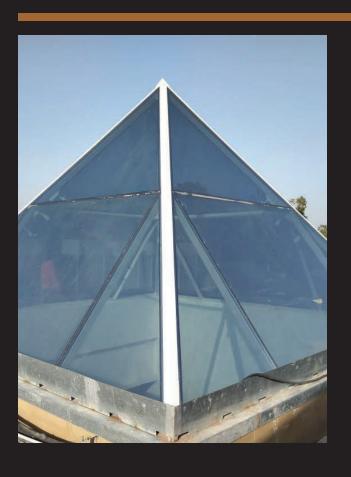

## PROJECT HIGHLIGHTS

- Name of the Project: Site in Chattarpur Farms
- Architect/PMC Name: Earth Homez
- Location: Delhi
- Customer Requisite: For this project, the customer wanted Glass Pyramid skylights, following the golden ratio. The challenge here was to design these skylights by incorporating a minimum number of glass panes within the structure and avoiding heat traps in the skylight while maintaining the VLT. In addition, we needed to make sure the entire design is completely leak proof with an unassailable drainage system.
- Our Solutions: We specialize in providing 360-degree-solutions, starting from designs to installations. We have our own in-house team of experienced architects who design the projects and an in-house installation team who conduct surveys and maintain the installation standards. The challenge of this project was to maintain the temperature and noise levels inside the farmhouse, additionally, uphold safety so that outsiders cannot break in through the skylight. The suggested glass here was 6mm Ecosense Exceed Clear Vision Plus Tempered (Top Side) Face #1 & 2 + 16mm air gap with argon + 6mm Clear HS (Face #3 & 4) + 1.52 Clear PVB + 6mm Clear HS glass (Face #5 & 6) RG to cut the temperature and noise. Further, a proper drainage mechanism was required to avoid any leakages and water stagnations. We designed a gutter system for proper drainage so that the ledge walls are not damaged and ensured that the entire structure is leak proof by installing a coping mechanism on top of the glass pyramid.

- Final Result: We have successfully installed three glass pyramid skylights with the required heat parameters and drainage system.
- Story Behind the Project: Our design team worked out the pyramid calculations according to the site measurements with the least number of glasses. The customer wanted to hang a chandelier from the centre of the said pyramid, hence, the MS sections and load calculations were carried out specifically to accommodate the additional weight of 100 kilograms. To take the project a notch higher, we also installed additional safety films on the outer surface to avoid any breakage due to mishaps.
- AlS Product or Solution Used: AlS Ecosense Exceed Clear Vision Plus Tempered (Top Side) Face #1 & 2 + 16mm air gap with argon + 6mm Clear HS (Face #3 & 4) + 1.52 Clear PVB + 6mm Clear HS glass (Face #5 & 6).
- Feedback: Based on the outcome of this project, the team was signed up for additional work involving aluminum windows, shower cubicles, pergolas, and railing systems at the same site. We at Glasxperts, want to express our sincerest gratitude to the architects of Earth Homez, who were a part of this project. We are in awe of their innovating spirit and will always do our best to bring their visions come to life.