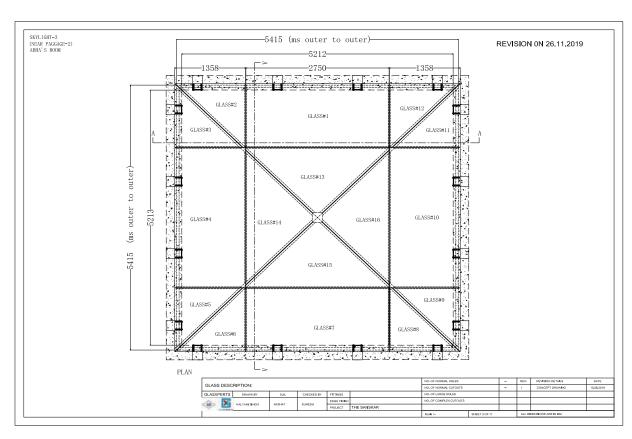

## PROJECT HIGHLIGHTS

- Name of the Project: Site in Chattarpur Farms
- Architect/PMC Name: Earth Homez
- Location: Delhi
- Customer Requisite: For this project, the customer wanted Glass Pyramid skylights, following the golden ratio. The challenge here was to design these skylights by incorporating a minimum number of glass panes within the structure and avoiding heat traps in the skylight while maintaining the VLT. In addition, we needed to make sure the entire design is completely leak proof with an unassailable drainage system.
- Our Solutions: We specialize in providing 360-degree-solutions, starting from designs to installations. We have our own in-house team of experienced architects who design the projects and an in-house installation team who conduct surveys and maintain the installation standards. The challenge of this project was to maintain the temperature and noise levels inside the farmhouse, additionally, uphold safety so that outsiders cannot break in through the skylight. The suggested glass here was 6mm Ecosense Exceed Clear Vision Plus Tempered (Top Side) Face #1 & 2 + 16mm air gap with argon + 6mm Clear HS (Face #3 & 4) + 1.52 Clear PVB + 6mm Clear HS glass (Face #5 & 6) RG to cut the temperature and noise. Further, a proper drainage mechanism was required to avoid any leakages and water stagnations. We designed a gutter system for proper drainage so that the ledge walls are not damaged and ensured that the entire structure is leak proof by installing a coping mechanism on top of the glass pyramid.

- Final Result: We have successfully installed three glass pyramid skylights with the required heat parameters and drainage system.
- Story Behind the Project: Our design team worked out the pyramid calculations according to the site measurements with the least number of glasses. The customer wanted to hang a chandelier from the centre of the said pyramid, hence, the MS sections and load calculations were carried out specifically to accommodate the additional weight of 100 kilograms. To take the project a notch higher, we also installed additional safety films on the outer surface to avoid any breakage due to mishaps.
- AlS Product or Solution Used: AlS Ecosense Exceed Clear Vision Plus Tempered (Top Side) Face #1 & 2 + 16mm air gap with argon + 6mm Clear HS (Face #3 & 4) + 1.52 Clear PVB + 6mm Clear HS glass (Face #5 & 6).
- Feedback: Based on the outcome of this project, the team was signed up for additional work involving aluminum windows, shower cubicles, pergolas, and railing systems at the same site. We at Glasxperts, want to express our sincerest gratitude to the architects of Earth Homez, who were a part of this project. We are in awe of their innovating spirit and will always do our best to bring their visions come to life.