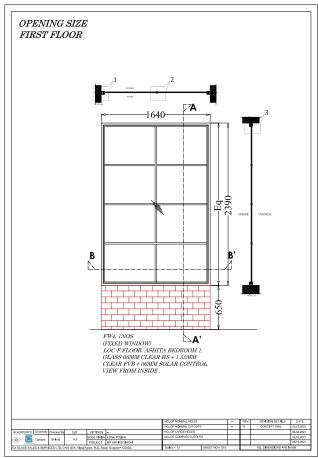

## PROJECT HIGHLIGHTS

- Name of the Project: Mr. Arvind Sirohi
- Architect/PMC Name: Chaukor Studio, Tejeshwi Banshal
- Location: D-62, Sector 40, Noida
- Customer Requisite: The client was looking for an aluminium window that cut heat and dust while also enhancing security.
- Our Solutions: AIS Glasxperts is a leading provider of glass solutions. Our expert, in-house architects and installation team bring a 360-degree approach to every project, taking care of the client right from the design to the installation stage.

For this project, we recommended using a clear shade of high-performance, laminated solar glass with the frame fitted all around. This successfully tackled challenges of delivering solar control, heat reduction, optimum natural lighting in the interiors, safety, and security. We also completely sealed the frame in order to achieve absolute dust-proofing with no gaps and no water leakage. To enhance the aesthetics and efficiency of the space, we installed doors and sliders with an embedded bottom frame and Georgian bars.

• Final Result: We successfully installed aluminium windows keeping the safety and thermal control needs in mind. The windows brought a unique elegance to the space owing to our beautiful Georgian bars.