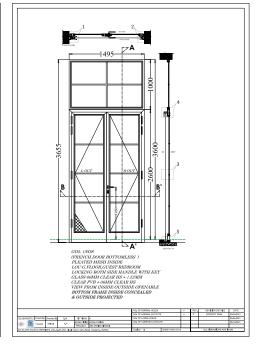

## PROJECT HIGHLIGHTS

- Name of the Project: Mr. Arvind Sirohi
- Architect/PMC Name: Chaukor Studio, Tejeshwi Banshal
- Location: D-62, Sector 40, Noida
- Customer Requisite: The client was looking for an aluminium window that cut heat and dust while also enhancing security.
- Our Solutions: AIS Glasxperts is a leading provider of glass solutions. Our expert, in-house architects and installation team bring a 360-degree approach to every project, taking care of the client right from the design to the installation stage.

For this project, we recommended using a clear shade of high-performance, laminated solar glass with the frame fitted all around. This successfully tackled challenges of delivering solar control, heat reduction, optimum natural lighting in the interiors, safety, and security. We also completely sealed the frame in order to achieve absolute dust-proofing with no gaps and no water leakage. To enhance the aesthetics and efficiency of the space, we installed doors and sliders with an embedded bottom frame and Georgian bars.

• Final Result: We successfully installed aluminium windows keeping the safety and thermal control needs in mind. The windows brought a unique elegance to the space owing to our beautiful Georgian bars.

• Story Behind the Project: After several discussions on Zoom related to design finalisation, our architects and the client finalised the laminated Ecosense Enhance Clear Spring glass for their doors and windows. This delivered safety, UV protection, and thermal control. Additionally, they chose Georgian bars for its superior aesthetics.