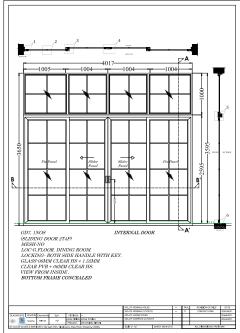

## PROJECT HIGHLIGHTS

- Name of the Project: Mr. Arvind Sirohi
- Architect/PMC Name: Chaukor Studio, Tejeshwi Banshal
- Location: D-62, Sector 40, Noida
- Customer Requisite: The client was looking for an aluminium window that cut heat and dust while also enhancing security.
- Our Solutions: AIS Glasxperts is a leading provider of glass solutions. Our expert, in-house architects and installation team bring a 360-degree approach to every project, taking care of the client right from the design to the installation stage.

For this project, we recommended using a clear shade of high-performance, laminated solar glass with the frame fitted all around. This successfully tackled challenges of delivering solar control, heat reduction, optimum natural lighting in the interiors, safety, and security. We also completely sealed the frame in order to achieve absolute dust-proofing with no gaps and no water leakage. To enhance the aesthetics and efficiency of the space, we installed doors and sliders with an embedded bottom frame and Georgian bars.