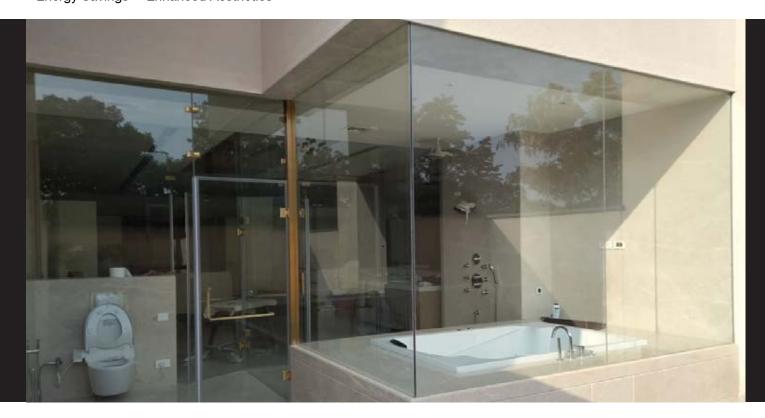

## **AIS FRESH**

Shower cubicles by AIS are crafted to elevate your bathing experience. Designed to allow ample natural light in the bathroom with low-maintenance and no water leakage, our exceptional offering enables you to welcome luxury, privacy, and safety.

## **Benefits:**

- Privacy Low-Maintenance Mould-Free Environment Reduced Water Leakage for Increased Safety
- Energy Savings
  Enhanced Aesthetics