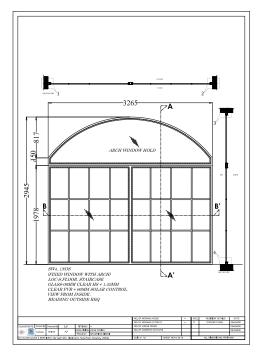

## PROJECT HIGHLIGHTS

- Name of the Project: Mr. Arvind Sirohi
- Architect/PMC Name: Chaukor Studio, Tejeshwi Banshal
- Location: D-62, Sector 40, Noida
- Customer Requisite: The client was looking for an aluminium window that cut heat and dust while also enhancing security.
- Our Solutions: AIS Glasxperts is a leading provider of glass solutions. Our expert, in-house architects and installation team bring a 360-degree approach to every project, taking care of the client right from the design to the installation stage.

For this project, we recommended using a clear shade of high-performance, laminated solar glass with the frame fitted all around. This successfully tackled challenges of delivering solar control, heat reduction, optimum natural lighting in the interiors, safety, and security. We also completely sealed the frame in order to achieve absolute dust-proofing with no gaps and no water leakage. To enhance the aesthetics and efficiency of the space, we installed doors and sliders with an embedded bottom frame and Georgian bars.

We are delighted to say that the client was very pleased with the team's dedication and quality of work throughout the project – right from the suggestion of the sample colour to the final deliverable product. What's more, despite it being a difficult task, we installed arched windows with Georgian bars.