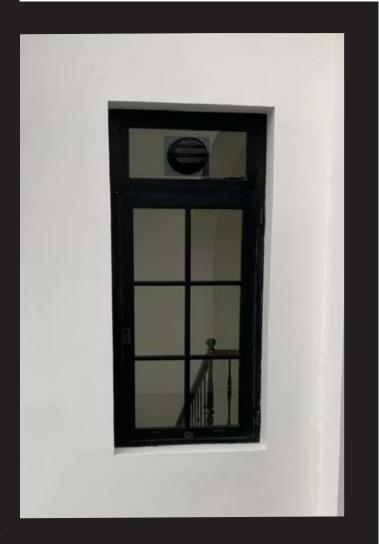

We are delighted to say that the client was very pleased with the team's dedication and quality of work throughout the project – right from the suggestion of the sample colour to the final deliverable product. What's more, despite it being a difficult task, we installed arched windows with Georgian bars.

The finished project looked stunning and was worth all our efforts.

- AlS Product or Solution Used: Door and window frames with a laminated spring glass as well as a Georgian bar.
- Feedback: The client stated that our AIS door and window frames looked aesthetic in their space, and that they look forward to future collaborations with AIS Glasxperts.