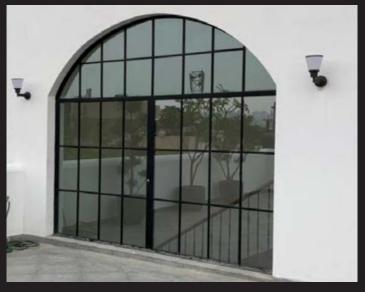

## PROJECT HIGHLIGHTS

- Name of the Project: Mr. Arvind Sirohi
- Architect/PMC Name: Chaukor Studio, Tejeshwi Banshal
- Location: D-62, Sector 40, Noida
- Customer Requisite: The client was looking for an aluminium window that cut heat and dust while also enhancing security.
- Our Solutions: AIS Glasxperts is a leading provider of glass solutions. Our expert, in-house architects and installation team bring a 360-degree approach to every project, taking care of the client right from the design to the installation stage.

For this project, we recommended using a clear shade of high-performance, laminated solar glass with the frame fitted all around. This successfully tackled challenges of delivering solar control, heat reduction, optimum natural lighting in the interiors, safety, and security. We also completely sealed the frame in order to achieve absolute dust-proofing with no gaps and no water leakage. To enhance the aesthetics and efficiency of the space, we installed doors and sliders with an embedded bottom frame and Georgian bars.

• Final Result: We successfully installed aluminium windows keeping the safety and thermal control needs in mind. The windows brought a unique elegance to the space owing to our beautiful Georgian bars.

We are delighted to say that the client was very pleased with the team's dedication and quality of work throughout the project – right from the suggestion of the sample colour to the final deliverable product. What's more, despite it being a difficult task, we installed arched windows with Georgian bars.