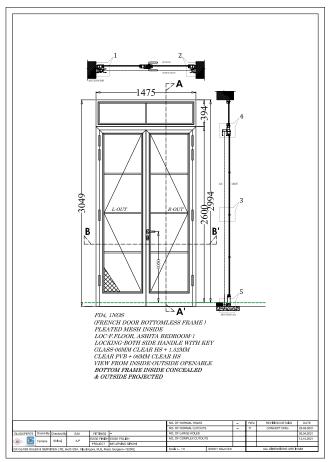

## PROJECT HIGHLIGHTS

- Name of the Project: Mr. Arvind Sirohi
- Architect/PMC Name: Chaukor Studio, Tejeshwi Banshal
- Location: D-62, Sector 40, Noida
- Customer Requisite: The client was looking for an aluminium window that cut heat and dust while also enhancing security.
- Our Solutions: AIS Glasxperts is a leading provider of glass solutions. Our expert, in-house architects and installation team bring a 360-degree approach to every project, taking care of the client right from the design to the installation stage.

For this project, we recommended using a clear shade of high-performance, laminated solar glass with the frame fitted all around. This successfully tackled challenges of delivering solar control, heat reduction, optimum natural lighting in the interiors, safety, and security. We also completely sealed the frame in order to achieve absolute dust-proofing with no gaps and no water leakage. To enhance the aesthetics and efficiency of the space, we installed doors and sliders with an embedded bottom frame and Georgian bars.

• Final Result: We successfully installed aluminium windows keeping the safety and thermal control needs in mind. The windows brought a unique elegance to the space owing to our beautiful Georgian bars.

• Story Behind the Project: After several discussions on Zoom related to design finalisation, our architects and the client finalised the laminated Ecosense Enhance Clear Spring glass for their doors and windows. This delivered safety, UV protection, and thermal control. Additionally, they chose Georgian bars for its superior aesthetics.